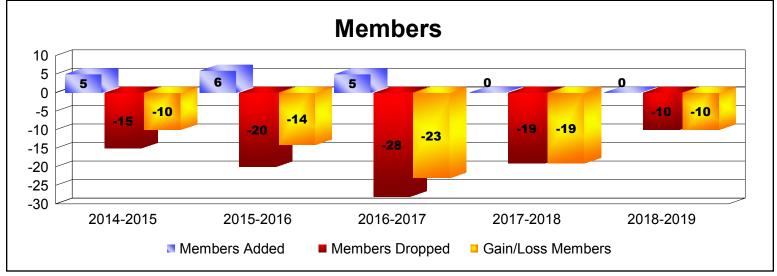

**Disbanded Districts**As of June 2019 Cumulative

| Year      | New<br>Clubs | Dropped<br>Clubs | Gain/<br>Loss<br>Clubs | New<br>Members | Charter<br>Members | Reinstate<br>Members | Transfer<br>Members | Total<br>Member<br>Added | Total<br>Members<br>Dropped | Gain/<br>Loss<br>Members |
|-----------|--------------|------------------|------------------------|----------------|--------------------|----------------------|---------------------|--------------------------|-----------------------------|--------------------------|
| 2014-2015 | 0            | -1               | -1                     | 3              | 1                  | 0                    | 1                   | 5                        | -15                         | -10                      |
| 2015-2016 | 0            | -1               | -1                     | 6              | 0                  | 0                    | 0                   | 6                        | -20                         | -14                      |
| 2016-2017 | 0            | -1               | -1                     | 5              | 0                  | 0                    | 0                   | 5                        | -28                         | -23                      |
| 2017-2018 | 0            | -3               | -3                     | 0              | 0                  | 0                    | 0                   | 0                        | -19                         | -19                      |
| 2018-2019 | 0            | -1               | -1                     | 0              | 0                  | 0                    | 0                   | 0                        | -10                         | -10                      |
| Average   | 0            | -1               | -1                     | 3              | 0                  | 0                    | 0                   | 3                        | -18                         | -15                      |