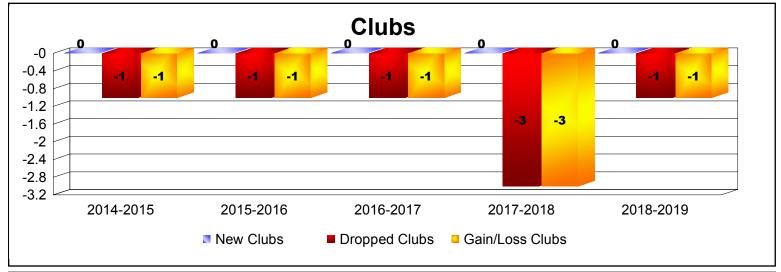

**Disbanded Districts**As of June 2019 Cumulative

| Year      | New<br>Clubs | Dropped<br>Clubs | Gain/<br>Loss<br>Clubs | New<br>Members | Charter<br>Members | Reinstate<br>Members | Transfer<br>Members | Total<br>Member<br>Added | Total<br>Members<br>Dropped | Gain/<br>Loss<br>Members |
|-----------|--------------|------------------|------------------------|----------------|--------------------|----------------------|---------------------|--------------------------|-----------------------------|--------------------------|
| 2014-2015 | 0            | -1               | -1                     | 3              | 1                  | 0                    | 1                   | 5                        | -15                         | -10                      |
| 2015-2016 | 0            | -1               | -1                     | 6              | 0                  | 0                    | 0                   | 6                        | -20                         | -14                      |
| 2016-2017 | 0            | -1               | -1                     | 5              | 0                  | 0                    | 0                   | 5                        | -28                         | -23                      |
| 2017-2018 | 0            | -3               | -3                     | 0              | 0                  | 0                    | 0                   | 0                        | -19                         | -19                      |
| 2018-2019 | 0            | -1               | -1                     | 0              | 0                  | 0                    | 0                   | 0                        | -10                         | -10                      |
| Average   | 0            | -1               | -1                     | 3              | 0                  | 0                    | 0                   | 3                        | -18                         | -15                      |